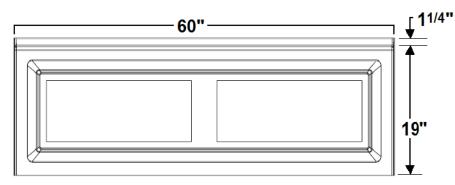

**Stephen** 60" x 32" Skirted Acrylic Air Bath

Model Number 6032STASR064 Right Hand Drain Air Bath in White 6032STASL064 Left Hand Drain Air Bath in White