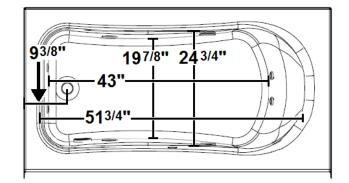

# Standard (S) Pump Location and Alternate (A-1) Pump locations.

#### **Technical Information**

- Weight: 142 lbs.
- Water Depth to Overflow: 13 5/8"
- Operating Capacity: NA
- Water Capacity: 53 gal.
- Sump Dimension: 43" x 19 7/8"