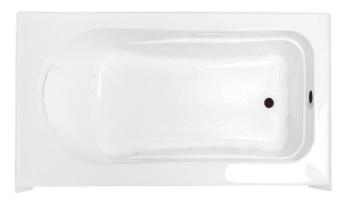

**Stephen** 60" x 32" Skirted Acrylic Air Bath

Model Number 6032STASR064 Right Hand Drain Air Bath in White 6032STASL064 Left Hand Drain Air Bath in White