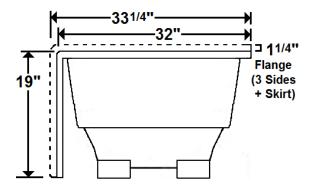

#### **Technical Information**

- Weight: 142 lbs.
- Water Depth to Overflow: 13 5/8"
- Operating Capacity: NA
- Water Capacity: 53 gal.
- Sump Dimension: 43" x 19 7/8"