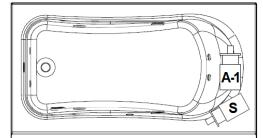

# Standard (S) Pump Location and Alternate (A-1) Pump locations.

### **Design / Construction**

LM545 A-1 Pump Loc